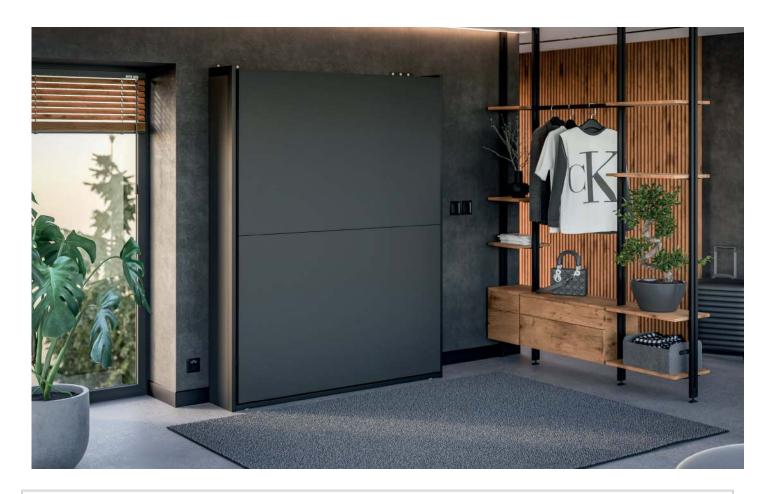

## EASYBED DUE V

### DOUBLE WALL BED FOR EASY ASSEMBLE

Comfortable double for two. Fit to assembly by any home DIYer.

Ligt modular housing based one a stable frame construction makes the bed visually takes up little space.

Recommended especially for living rooms, bedrooms, studios, rooms combining day and night functions.

Dimensions available: 140 x 200 cm, 160 x 200 cm, 180 x 200 cm.

| LEGEND — |                                | DI        | MENSIONS (M | M)        |
|----------|--------------------------------|-----------|-------------|-----------|
|          | LEGEND                         | 140 x 200 | 160 x 200   | 180 x 200 |
| W        | INSTALLATION WIDTH             | 1564      | 1764        | 1964      |
| Н        | INSTALLATION HEIGHT            | 2196      | 2196        | 2196      |
| D        | INSTALLATION DEPTH             | 370       | 370         | 370       |
| ST       | THICKNESS OF SIDE PANELS       | 18        | 18          | 18        |
| FT       | THICKNESS OF FRONT PANEL       | 18        | 18          | 18        |
| DU       | DEPTH OF THE BED WHEN UNFOLDED | 2190      | 2190        | 2190      |
| HU       | HEIGHT OF THE UNFOLDED BED     | 230       | 230         | 230       |