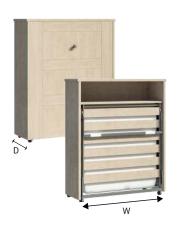

## EASYBED BOXBED 90

# INVISIBLE, COMFORTABLE, ALWAYS AT HAND

We usually hide our beds one the wall.

We decided to go further and create a comfortable full size bed hidden in the ... dresser.

The compact solution will please the owners of really small rooms, also in the attic, where it is difficult to find space even for a classic wall bed.

It is also ideal for studios and home offices.

Available in size 90 x 200 cm.

#### EASYBED

|    | LEGEND                         | DIMENSIONS (MM) |
|----|--------------------------------|-----------------|
| W  | INSTALLATION WIDTH             | 1056            |
| Н  | INSTALLATION HEIGHT            | 1326            |
| D  | INSTALLATION DEPTH             | 400             |
| ST | THICKNESS OF SIDE PANELS       | 18              |
| FT | THICKNESS OF FRONT PANEL       | 18              |
| DU | DEPTH OF THE BED WHEN UNFOLDED | 2190            |
| HU | HEIGHT OF THE BED              | 280             |