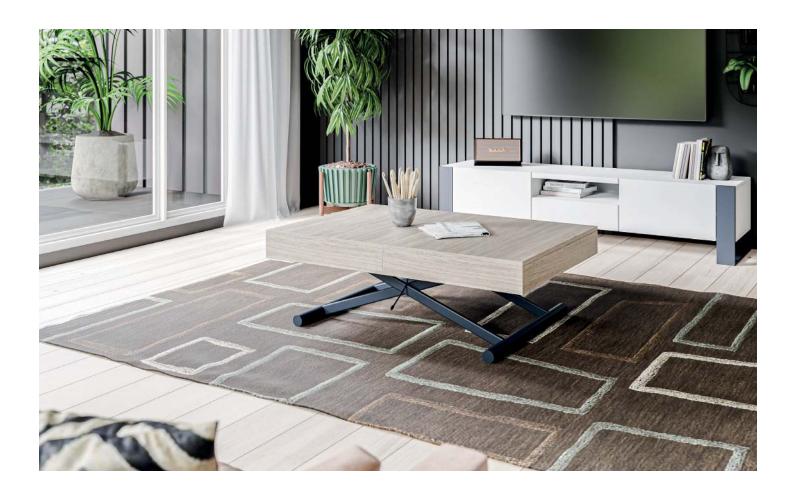

## UP&DOWN FOLDING COFFEE TABLE

#### CONVENIENT EVEN FOR A FAMILY OF 6!

A neat, small coffee table that turns into full-size dinner table in just a few seconds.

Two sizes of the table top that you can set at any height make the Up&Down table suitable for relaxing coffee, eating meals together, celebrating sushi, doing homework or as an ironing table.

The universal design makes the multifunctional coffee-dinnertable perfect for any modern small interior.

|      | LEGEND                               | DIMENSIONS (MM) |
|------|--------------------------------------|-----------------|
| W    | WIDTH OF THE FOLDED TABLE            | 680             |
| L    | LENGTH OF THE TABLE TOP              | 1200            |
| WU   | WIDTH OF THE TABLE TOP WHEN UNFOLDED | 1360            |
| HMIN | MINIMUM HEIGHT OF THE TABLE          | 270             |
| НМАХ | MAXIMUM HEIGHT OF THE TABLE          | 800             |