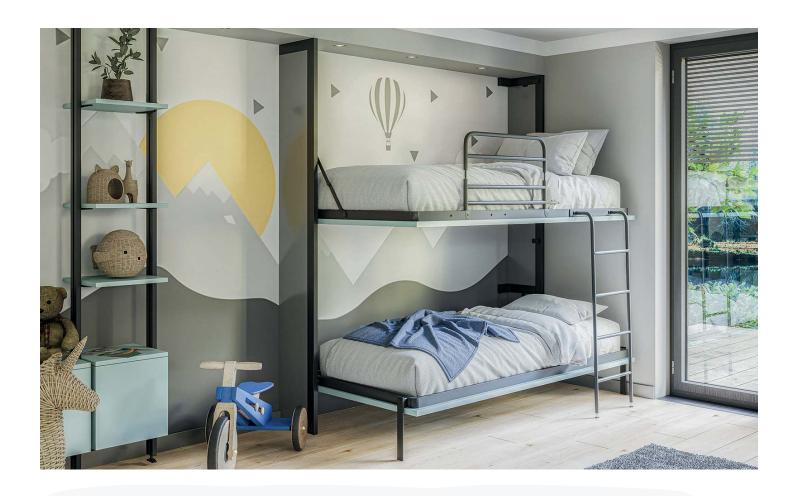

## EASYBED TWIN

Can a bunk bed save even more space in a small room?

yes, it can! It it is a bunk - wall bed!

A unique, patented solution that makes the bed after folding only 37 cm thick.

Ideal for families with siblings - for small children's and teenagers' rooms where every inch of free space counts.

Available in size 90 x 200 cm.

|     | LEGEND                         | DIMENSIONS (MM)<br>90 x 200 |
|-----|--------------------------------|-----------------------------|
| W   | INSTALLATION WIDTH             | 1064                        |
| Н   | INSTALLATION HEIGHT            | 2196                        |
| D   | INSTALLATION DEPTH             | 370                         |
| ST  | THICKNESS OF SIDE PANELS       | 18                          |
| FT  | THICKNESS OF FRONT PANEL       | 18                          |
| DU  | DEPTH OF THE BED WHEN UNFOLDED | 1090                        |
| HU  | HEIGHT OF THE BOTTOM BED       | 230                         |
| HUU | HEIGHT OF THE UPPER BED        | 1120                        |