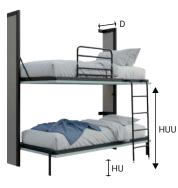

## EASYBED TWIN

Can a bunk bed save even more space in a small room?

yes, it can! It it is a bunk - wall bed!

A unique, patented solution that makes the bed after folding only 37 cm thick.

Ideal for families with siblings - for small children's and teenagers' rooms where every inch of free space counts.

Available in size 90 x 200 cm.

|     | LEGEND                         | DIMENSIONS (MM)<br>90 x 200 |
|-----|--------------------------------|-----------------------------|
| W   | INSTALLATION WIDTH             | 1064                        |
| Н   | INSTALLATION HEIGHT            | 2196                        |
| D   | INSTALLATION DEPTH             | 370                         |
| ST  | THICKNESS OF SIDE PANELS       | 18                          |
| FT  | THICKNESS OF FRONT PANEL       | 18                          |
| DU  | DEPTH OF THE BED WHEN UNFOLDED | 1090                        |
| HU  | HEIGHT OF THE BOTTOM BED       | 230                         |
| HUU | HEIGHT OF THE UPPER BED        | 1120                        |