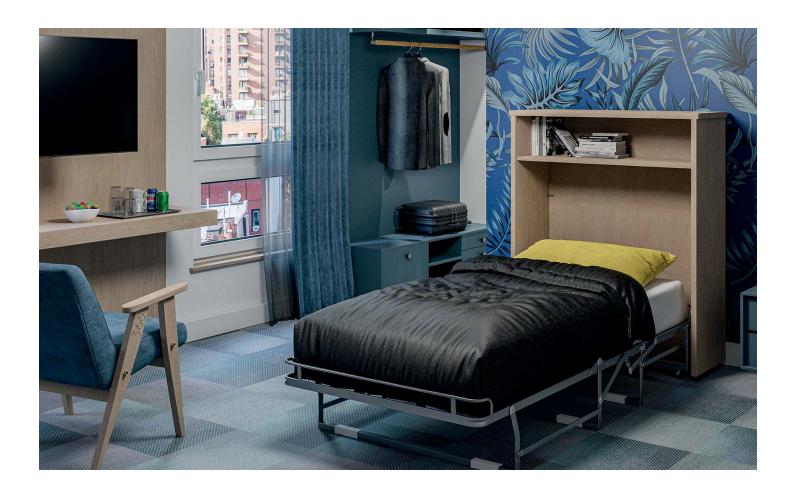

## EASYBED BOXBED 90

# INVISIBLE, COMFORTABLE, ALWAYS AT HAND

We usually hide our beds one the wall.

We decided to go further and create a comfortable full size bed hidden in the ... dresser.

The compact solution will please the owners of really small rooms, also in the attic, where it is difficult to find space even for a classic wall bed.

It is also ideal for studios and home offices.

Available in size 90 x 200 cm.

#### EASYBED

|    | LEGEND                         | DIMENSIONS (MM) |
|----|--------------------------------|-----------------|
| W  | INSTALLATION WIDTH             | 1056            |
| Н  | INSTALLATION HEIGHT            | 1326            |
| D  | INSTALLATION DEPTH             | 400             |
| ST | THICKNESS OF SIDE PANELS       | 18              |
| FT | THICKNESS OF FRONT PANEL       | 18              |
| DU | DEPTH OF THE BED WHEN UNFOLDED | 2190            |
| HU | HEIGHT OF THE BED              | 280             |