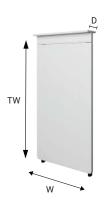

### SWING FOLD-OUT TABLE

#### OPEN IT WHEN YOU NEED IT

The dinner table is usually hidden "in itself".

We hid our table on the wall.

Thanks to this it can simply disappear from the room when it is not necessary and you can enjoy the free space and use it for a yoga session, a place to dance or any other activity.

The light, stable structure of the furniture makes changing the arrangement of the room simple and effortless.

Small open-space salons will especially like it.

|    | LEGEND                  | DIMENSIONS (MM) |
|----|-------------------------|-----------------|
| W  | WIDTH OF THE STRUCTURE  | 800             |
| Н  | HEIGHT OF THE STRUCTURE | 1670            |
| D  | DEPTH OF THE STRUCTURE  | 80              |
| FT | TABLE TOP THICKNESS     | 18              |
| TH | HEIGHT OF THE TABLE TOP | 765             |
| TL | TABLE TOP LENGHT        | 1515            |