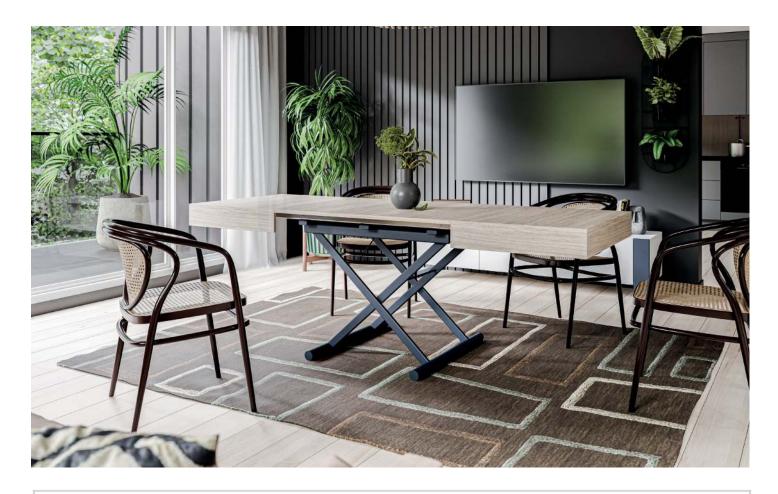

### LIFT COFFEE-DINNER TABLE

# A 4-IN-1 FOLDING TABLE TO BE EXACT. WHY SO MUCH?

This compact neat piece of furniture conceals a table of 4 sizes.

You need a table for a dinner for two? You just raise the table top.

Dinner for 4? You open the table 1 time.

For 6? You lengthen the table one more time.

For 8? And once more. ...

The perfect solution for a small living room where the table also appears from time to time.

|      | LEGEND                               | DIMENSIONS (MM) |
|------|--------------------------------------|-----------------|
| W    | WIDTH OF THE FOLDED TABLE            | 800             |
| L    | LENGTH OF THE TABLE TOP              | 1200            |
| LU   | WIDTH OF THE TABLE TOP WHEN UNFOLDED | 2200            |
| HMIN | MINIMUM HEIGHT OF THE TABLE          | 300             |
| НМАХ | MAXIMUM HEIGHT OF THE TABLE          | 800             |