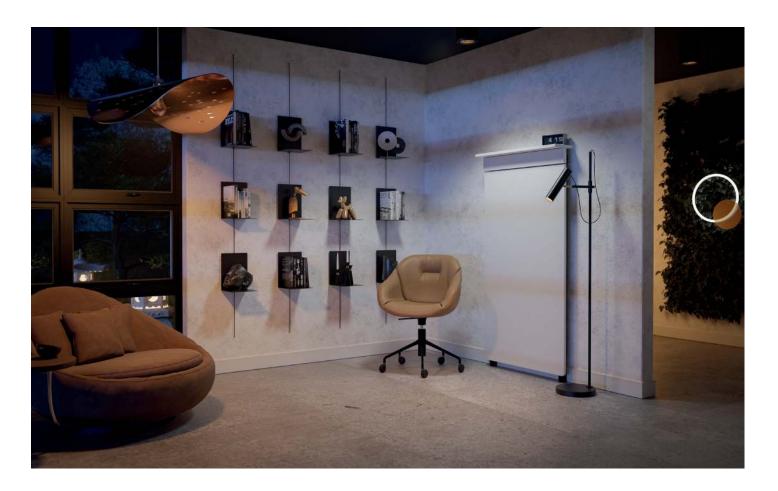

## MODULAR furniture

A characteristic feature of EASYBED closet beds is a light, modern, loft style inspired design.

Modular furniture EASYBED is a complement to the interior design in this unique style.

Equally modern and openwork as beds.

Attached to the wall or ceiling.

A modular furniture system that always and everywhere adapts to your needs and expectations.

Wooden or glass shelves, open wooden containers or containers with drawers, fixed on metal frames, can be freely combined and composed into a unique whole.