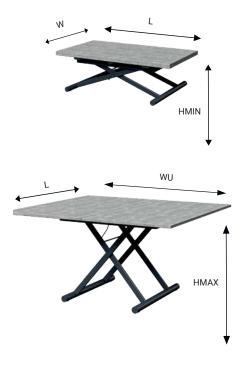

For 6? You lengthen the table one more time.

For 8? And once more. ...

The perfect solution for a small living room where the table also appears from time to time.

|      | LEGEND                               | DIMENSIONS (MM) |
|------|--------------------------------------|-----------------|
| W    | WIDTH OF THE FOLDED TABLE            | 800             |
| L    | LENGTH OF THE TABLE TOP              | 1200            |
| LU   | WIDTH OF THE TABLE TOP WHEN UNFOLDED | 2200            |
| HMIN | MINIMUM HEIGHT OF THE TABLE          | 300             |
| НМАХ | MAXIMUM HEIGHT OF THE TABLE          | 800             |

The universal design makes the multifunctional coffee-dinnertable perfect for any modern small interior.

|      | LEGEND                               | DIMENSIONS (MM) |
|------|--------------------------------------|-----------------|
| W    | WIDTH OF THE FOLDED TABLE            | 680             |
| L    | LENGTH OF THE TABLE TOP              | 1200            |
| WU   | WIDTH OF THE TABLE TOP WHEN UNFOLDED | 1360            |
| HMIN | MINIMUM HEIGHT OF THE TABLE          | 270             |
| НМАХ | MAXIMUM HEIGHT OF THE TABLE          | 800             |