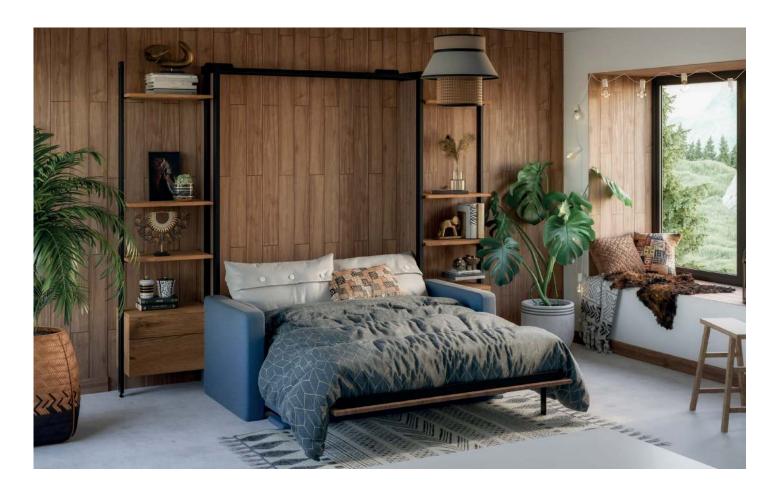

## EASYBED SOFA

# A SOFA WALL BED - THE MOST POPULAR MULTIFUNCTIONAL BED MODEL

This model will work well in even the smallest living room where a daybed or guest bed is needed.

The combination of sofa and full size bed provides comfortable everyday living both day and night.

Perfect for any, even the smallest, room.

Dimensions available: 120 x 200 cm, 140 x 200 cm, 160 x 200 cm i 180 x 200 cm.

|    | LEGEND                         | DIMENSIONS (MM) |           |           |           |
|----|--------------------------------|-----------------|-----------|-----------|-----------|
|    | LEGEND                         | 120 x 200       | 140 x 200 | 160 x 200 | 180 x 200 |
| W  | INSTALLATION WIDTH             | 1364            | 1564      | 1764      | 1964      |
| Н  | INSTALLATION HEIGHT            | 2196            | 2196      | 2196      | 2196      |
| D  | INSTALLATION DEPTH             | 370             | 370       | 370       | 370       |
| ST | THICKNESS OF SIDE PANELS       | 18              | 18        | 18        | 18        |
| FT | THICKNESS OF FRONT PANEL       | 18              | 18        | 18        | 18        |
| DU | DEPTH OF THE BED WHEN UNFOLDED | 2190            | 2190      | 2190      | 2190      |
| HU | HEIGHT OF THE UNFOLDED BED     | 230             | 230       | 230       | 230       |
| SW | SOFA WIDTH                     | 1579            | 1779      | 1979      | 2179      |
| SD | SOFA DEPTH                     | 800             | 800       | 800       | 800       |