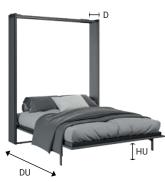

Dimensions available: 90 x 200 cm, 120 x 200 cm.

|    | LEGEND                         | DIMENSIONS (MM) |           |
|----|--------------------------------|-----------------|-----------|
|    |                                | 90 x 200        | 120 x 200 |
| W  | INSTALLATION WIDTH             | 1064            | 1364      |
| Н  | INSTALLATION HEIGHT            | 2196            | 2196      |
| D  | INSTALLATION DEPTH             | 370             | 370       |
| ST | THICKNESS OF SIDE PANELS       | 18              | 18        |
| FT | THICKNESS OF FRONT PANEL       | 18              | 18        |
| DU | DEPTH OF THE BED WHEN UNFOLDED | 2190            | 2190      |
| HU | HEIGHT OF THE UNFOLDED BED     | 230             | 230       |