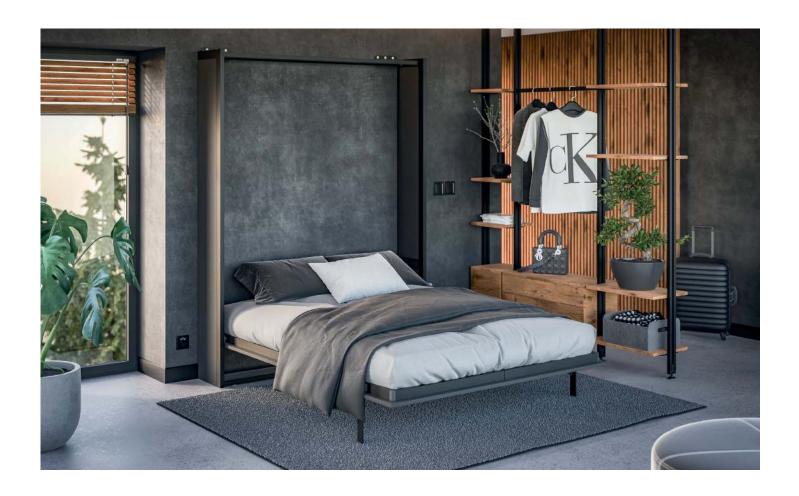

## EASYBED DUE V

### DOUBLE WALL BED FOR EASY ASSEMBLE

Comfortable double for two. Fit to assembly by any home DIYer.

Ligt modular housing based one a stable frame construction makes the bed visually takes up little space.

Recommended especially for living rooms, bedrooms, studios, rooms combining day and night functions.

Dimensions available: 140 x 200 cm, 160 x 200 cm, 180 x 200 cm.

| LEGEND — |                                | DI        | MENSIONS (M | M)        |
|----------|--------------------------------|-----------|-------------|-----------|
|          | LEGEND                         | 140 x 200 | 160 x 200   | 180 x 200 |
| W        | INSTALLATION WIDTH             | 1564      | 1764        | 1964      |
| Н        | INSTALLATION HEIGHT            | 2196      | 2196        | 2196      |
| D        | INSTALLATION DEPTH             | 370       | 370         | 370       |
| ST       | THICKNESS OF SIDE PANELS       | 18        | 18          | 18        |
| FT       | THICKNESS OF FRONT PANEL       | 18        | 18          | 18        |
| DU       | DEPTH OF THE BED WHEN UNFOLDED | 2190      | 2190        | 2190      |
| HU       | HEIGHT OF THE UNFOLDED BED     | 230       | 230         | 230       |