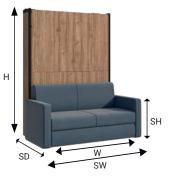

Perfect for any, even the smallest, room.

Dimensions available: 120 x 200 cm, 140 x 200 cm, 160 x 200 cm i 180 x 200 cm.

|    | LEGEND                         | DIMENSIONS (MM) |           |           |           |
|----|--------------------------------|-----------------|-----------|-----------|-----------|
|    | LEGEND                         | 120 x 200       | 140 x 200 | 160 x 200 | 180 x 200 |
| W  | INSTALLATION WIDTH             | 1364            | 1564      | 1764      | 1964      |
| Н  | INSTALLATION HEIGHT            | 2196            | 2196      | 2196      | 2196      |
| D  | INSTALLATION DEPTH             | 370             | 370       | 370       | 370       |
| ST | THICKNESS OF SIDE PANELS       | 18              | 18        | 18        | 18        |
| FT | THICKNESS OF FRONT PANEL       | 18              | 18        | 18        | 18        |
| DU | DEPTH OF THE BED WHEN UNFOLDED | 2190            | 2190      | 2190      | 2190      |
| HU | HEIGHT OF THE UNFOLDED BED     | 230             | 230       | 230       | 230       |
| SW | SOFA WIDTH                     | 1579            | 1779      | 1979      | 2179      |
| SD | SOFA DEPTH                     | 800             | 800       | 800       | 800       |