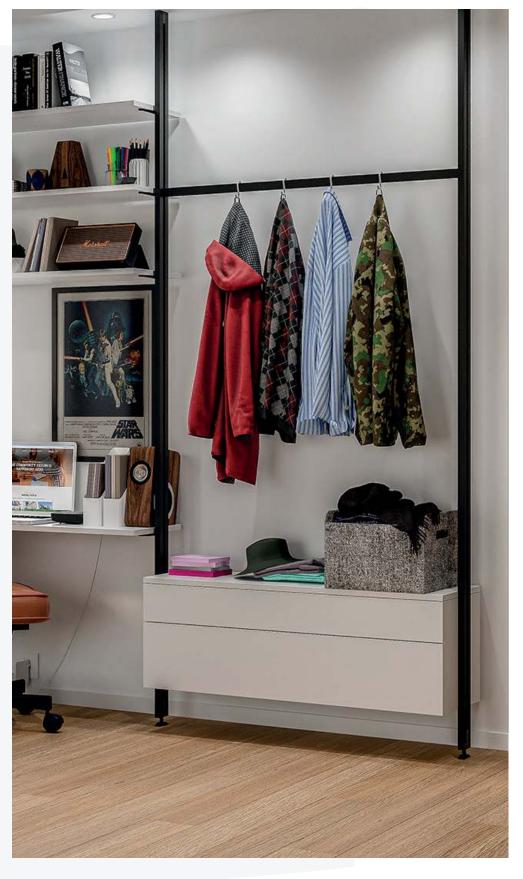

# MODULAR

FURNITURE

#### ABOVE ALL

- High quality
- Easy to install
- Variety of arrangements
- Modern design

A modular system that evolves over time to suit your needs.

## MODULAR furniture

A characteristic feature of EASYBED closet beds is a light, modern, loft style inspired design.

Modular furniture EASYBED is a complement to the interior design in this unique style.

Equally modern and openwork as beds.

Attached to the wall or ceiling.

A modular furniture system that always and everywhere adapts to your needs and expectations.

Wooden or glass shelves, open wooden containers or containers with drawers, fixed on metal frames, can be freely combined and composed into a unique whole.