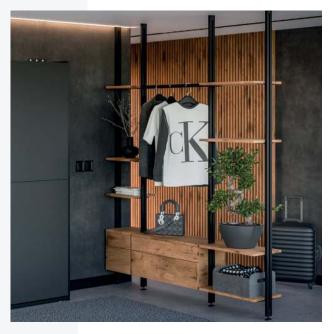

# MODULAR

FURNITURE

#### ABOVE ALL

- High quality
- Easy to install
- Variety of arrangements
- Modern design

A modular system that evolves over time to suit your needs.

## MODULAR furniture

A characteristic feature of EASYBED closet beds is a light, modern, loft style inspired design.

Modular furniture EASYBED is a complement to the interior design in this unique style.

Equally modern and openwork as beds.

Attached to the wall or ceiling.

A modular furniture system that always and everywhere adapts to your needs and expectations.

Wooden or glass shelves, open wooden containers or containers with drawers, fixed on metal frames, can be freely combined and composed into a unique whole.