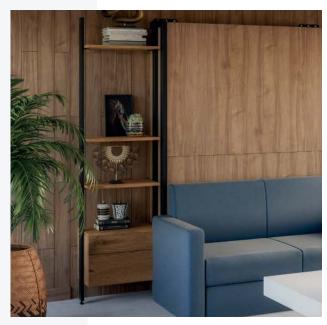

# MODULAR

FURNITURE

#### ABOVE ALL

- High quality
- Easy to install
- Variety of arrangements
- Modern design

A modular system that evolves over time to suit your needs.

## MODULAR furniture

A characteristic feature of EASYBED closet beds is a light, modern, loft style inspired design.

Modular furniture EASYBED is a complement to the interior design in this unique style.

Equally modern and openwork as beds.

Attached to the wall or ceiling.

A modular furniture system that always and everywhere adapts to your needs and expectations.

Wooden or glass shelves, open wooden containers or containers with drawers, fixed on metal frames, can be freely combined and composed into a unique whole.