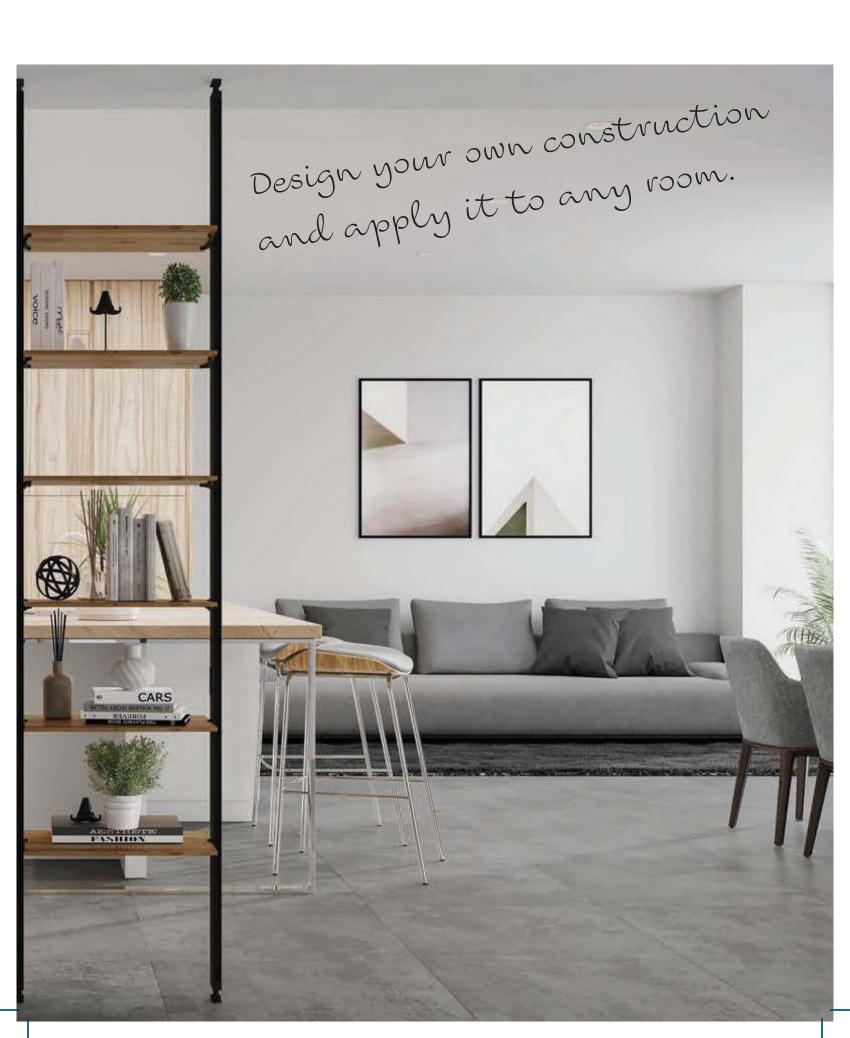

# MODULAR

FURNITURE

#### ABOVE ALL

- High quality
- Easy to install
- Variety of arrangements
- Modern design

A modular system that evolves over time to suit your needs.

## MODULAR furniture

A characteristic feature of EASYBED closet beds is a light, modern, loft style inspired design.

Modular furniture EASYBED is a complement to the interior design in this unique style.

Equally modern and openwork as beds.

Attached to the wall or ceiling.

A modular furniture system that always and everywhere adapts to your needs and expectations.

Wooden or glass shelves, open wooden containers or containers with drawers, fixed on metal frames, can be freely combined and composed into a unique whole.