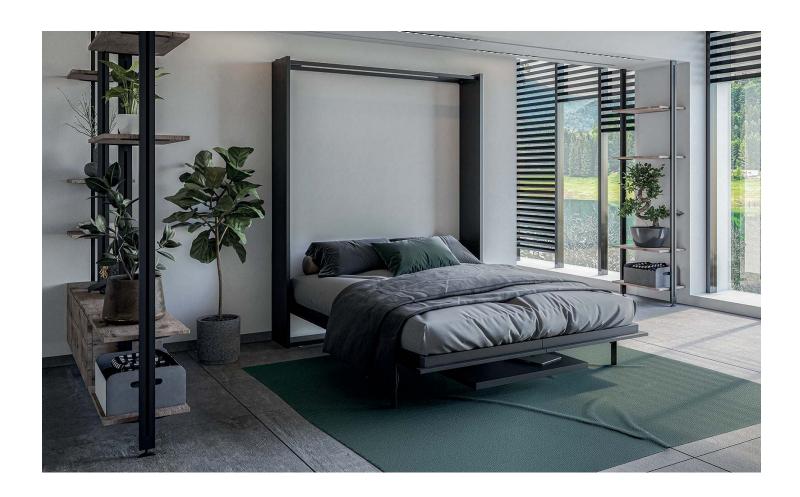

### EASYBED TAVOLO

# WHEN A SMALL LIVING ROOM NEEDS TO BE DINING ROOM AND A BEDROOM AT THE SAME TIME

- saving meter becomes a priority

A wall bed with folding table combines both functions dining and bedroom.

It allows you to enjoy free space in a small living room or studio.

The table can be ideal solution for family meals, everyday activities or place to work.

Dimensions available: 120 x 200 cm, 140 x 200 cm, 160 x 200 cm i 180 x 200 cm.

| LEGEND - |                                   | DIMENSIONS (MM) |           |           |           |
|----------|-----------------------------------|-----------------|-----------|-----------|-----------|
|          | LEGEND                            | 120 x 200       | 140 x 200 | 160 x 200 | 180 x 200 |
| W        | INSTALLATION WIDTH                | 1364            | 1564      | 1764      | 1964      |
| Н        | INSTALLATION HEIGHT               | 2196            | 2196      | 2196      | 2196      |
| D        | INSTALLATION DEPTH                | 370             | 370       | 370       | 370       |
| ST       | THICKNESS OF SIDE PANELS          | 18              | 18        | 18        | 18        |
| FT       | THICKNESS OF FRONT PA-<br>NEL     | 18              | 18        | 18        | 18        |
| DU       | DEPTH                             | 2190            | 2190      | 2190      | 2190      |
| HU       | HEIGHT OF THE UNFOLDED<br>BED     | 230             | 230       | 230       | 230       |
| TW       | TABLE WIDTH                       | 800             | 800       | 800       | 800       |
| TH       | HEIGHT OF TABLE TOP PO-<br>SITION | 745             | 745       | 745       | 745       |
| TD       | TABLE TOP DEPTH                   | 1455            | 1455      | 1455      | 1455      |