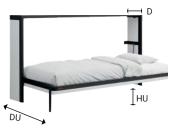

## EASYBED TWIN

Can a bunk bed save even more space in a small room?

yes, it can! It it is a bunk - wall bed!

A unique, patented solution that makes the bed after folding only 37 cm thick.

Ideal for families with siblings - for small children's and teenagers' rooms where every inch of free space counts.

Available in size 90 x 200 cm.

|     | LEGEND                         | DIMENSIONS (MM)<br>90 x 200 |
|-----|--------------------------------|-----------------------------|
| W   | INSTALLATION WIDTH             | 1064                        |
| Н   | INSTALLATION HEIGHT            | 2196                        |
| D   | INSTALLATION DEPTH             | 370                         |
| ST  | THICKNESS OF SIDE PANELS       | 18                          |
| FT  | THICKNESS OF FRONT PANEL       | 18                          |
| DU  | DEPTH OF THE BED WHEN UNFOLDED | 1090                        |
| HU  | HEIGHT OF THE BOTTOM BED       | 230                         |
| HUU | HEIGHT OF THE UPPER BED        | 1120                        |