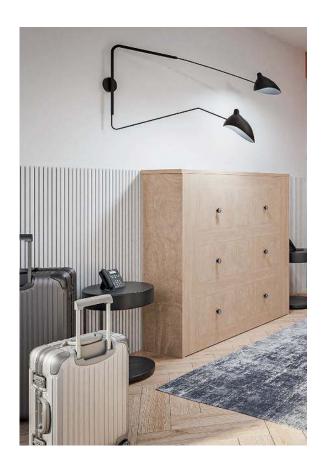

# MODULAR

FURNITURE

#### ABOVE ALL

- High quality
- Easy to install
- Variety of arrangements
- Modern design

A modular system that evolves over time to suit your needs.

## MODULAR furniture

A characteristic feature of EASYBED closet beds is a light, modern, loft style inspired design.

Modular furniture EASYBED is a complement to the interior design in this unique style.

Equally modern and openwork as beds.

Attached to the wall or ceiling.

A modular furniture system that always and everywhere adapts to your needs and expectations.

Wooden or glass shelves, open wooden containers or containers with drawers, fixed on metal frames, can be freely combined and composed into a unique whole.