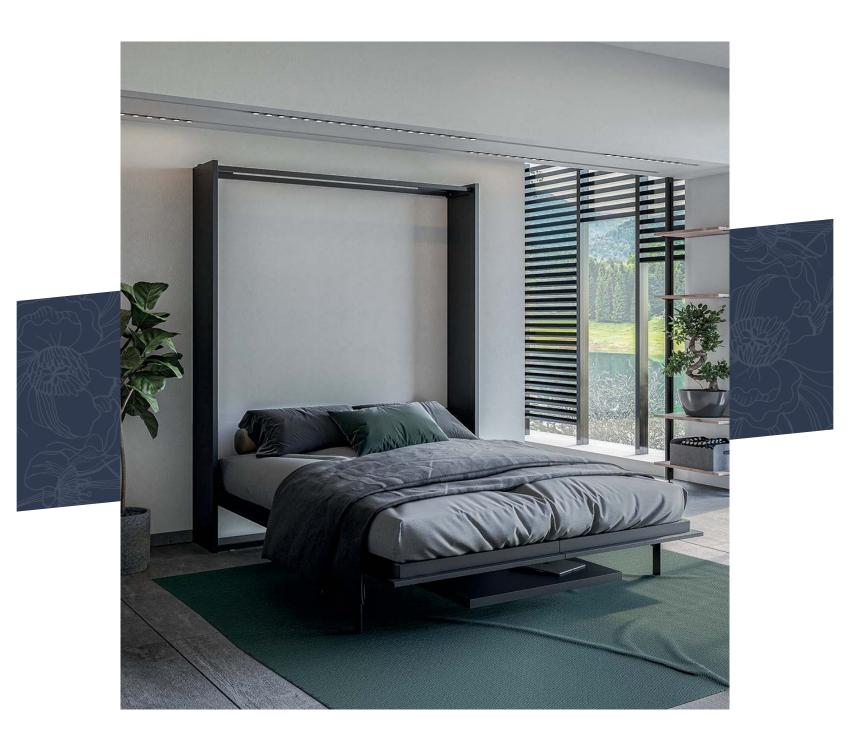

## EASYBED SINGOLO V

# EASY TO ASSEMBLE YOURSELF AT HOME

Space saving, modern versatile design that will fit into any style of room.

Having a bed in the closet has never been so easy and comfortable.

This model is recommended for youth rooms, studios or as an extra bed for a guest.

Dimensions available: 90 x 200 cm, 120 x 200 cm.

|    | LEGEND                         | DIMENSIONS (MM) |           |
|----|--------------------------------|-----------------|-----------|
|    |                                | 90 x 200        | 120 x 200 |
| W  | INSTALLATION WIDTH             | 1064            | 1364      |
| Н  | INSTALLATION HEIGHT            | 2196            | 2196      |
| D  | INSTALLATION DEPTH             | 370             | 370       |
| ST | THICKNESS OF SIDE PANELS       | 18              | 18        |
| FT | THICKNESS OF FRONT PANEL       | 18              | 18        |
| DU | DEPTH OF THE BED WHEN UNFOLDED | 2190            | 2190      |
| HU | HEIGHT OF THE UNFOLDED BED     | 230             | 230       |