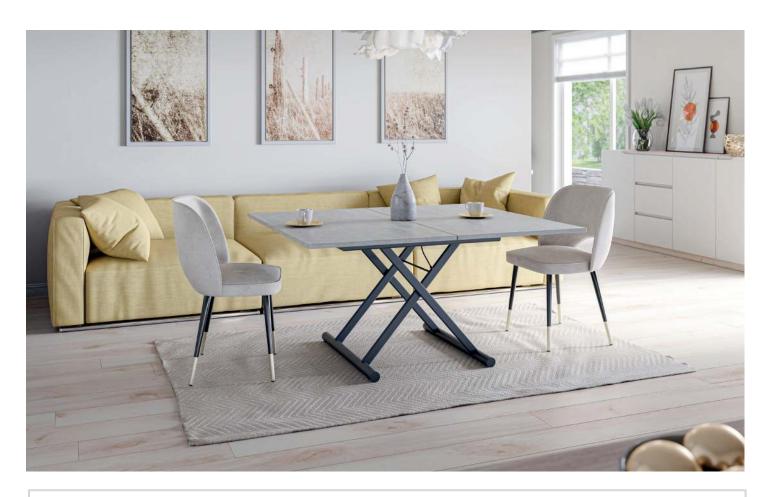

## UP&DOWN FOLDING COFFEE TABLE

#### CONVENIENT EVEN FOR A FAMILY OF 6!

A neat, small coffee table that turns into full-size dinner table in just a few seconds.

Two sizes of the table top that you can set at any height make the Up&Down table suitable for relaxing coffee, eating meals together, celebrating sushi, doing homework or as an ironing table.

The universal design makes the multifunctional coffee-dinnertable perfect for any modern small interior.

|      | LEGEND                               | DIMENSIONS (MM) |
|------|--------------------------------------|-----------------|
| W    | WIDTH OF THE FOLDED TABLE            | 680             |
| L    | LENGTH OF THE TABLE TOP              | 1200            |
| WU   | WIDTH OF THE TABLE TOP WHEN UNFOLDED | 1360            |
| HMIN | MINIMUM HEIGHT OF THE TABLE          | 270             |
| НМАХ | MAXIMUM HEIGHT OF THE TABLE          | 800             |