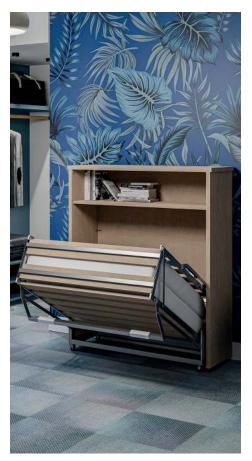

## EASYBED SINGOLO V

# EASY TO ASSEMBLE YOURSELF AT HOME

Space saving, modern versatile design that will fit into any style of room.

Having a bed in the closet has never been so easy and comfortable.

This model is recommended for youth rooms, studios or as an extra bed for a guest.

Dimensions available: 90 x 200 cm, 120 x 200 cm.

|    | LEGEND                         | DIMENSIONS (MM) |           |
|----|--------------------------------|-----------------|-----------|
|    |                                | 90 x 200        | 120 x 200 |
| W  | INSTALLATION WIDTH             | 1064            | 1364      |
| Н  | INSTALLATION HEIGHT            | 2196            | 2196      |
| D  | INSTALLATION DEPTH             | 370             | 370       |
| ST | THICKNESS OF SIDE PANELS       | 18              | 18        |
| FT | THICKNESS OF FRONT PANEL       | 18              | 18        |
| DU | DEPTH OF THE BED WHEN UNFOLDED | 2190            | 2190      |
| HU | HEIGHT OF THE UNFOLDED BED     | 230             | 230       |