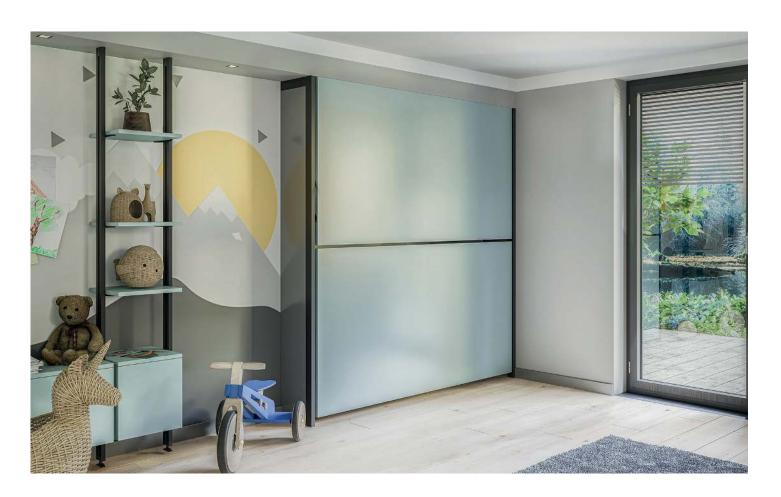

## EASYBED TWIN

Can a bunk bed save even more space in a small room?

yes, it can! It it is a bunk - wall bed!

A unique, patented solution that makes the bed after folding only 37 cm thick.

Ideal for families with siblings - for small children's and teenagers' rooms where every inch of free space counts.

Available in size 90 x 200 cm.

|     | LEGEND                         | DIMENSIONS (MM)<br>90 x 200 |
|-----|--------------------------------|-----------------------------|
| W   | INSTALLATION WIDTH             | 1064                        |
| Н   | INSTALLATION HEIGHT            | 2196                        |
| D   | INSTALLATION DEPTH             | 370                         |
| ST  | THICKNESS OF SIDE PANELS       | 18                          |
| FT  | THICKNESS OF FRONT PANEL       | 18                          |
| DU  | DEPTH OF THE BED WHEN UNFOLDED | 1090                        |
| HU  | HEIGHT OF THE BOTTOM BED       | 230                         |
| HUU | HEIGHT OF THE UPPER BED        | 1120                        |