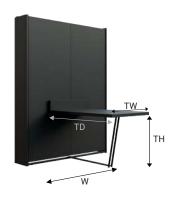

The table can be ideal solution for family meals, everyday activities or place to work.

Dimensions available: 120 x 200 cm, 140 x 200 cm, 160 x 200 cm i 180 x 200 cm.

| LEGEND - |                                   | DIMENSIONS (MM) |           |           |           |
|----------|-----------------------------------|-----------------|-----------|-----------|-----------|
|          | LEGEND                            | 120 x 200       | 140 x 200 | 160 x 200 | 180 x 200 |
| W        | INSTALLATION WIDTH                | 1364            | 1564      | 1764      | 1964      |
| Н        | INSTALLATION HEIGHT               | 2196            | 2196      | 2196      | 2196      |
| D        | INSTALLATION DEPTH                | 370             | 370       | 370       | 370       |
| ST       | THICKNESS OF SIDE PANELS          | 18              | 18        | 18        | 18        |
| FT       | THICKNESS OF FRONT PA-<br>NEL     | 18              | 18        | 18        | 18        |
| DU       | DEPTH                             | 2190            | 2190      | 2190      | 2190      |
| HU       | HEIGHT OF THE UNFOLDED<br>BED     | 230             | 230       | 230       | 230       |
| TW       | TABLE WIDTH                       | 800             | 800       | 800       | 800       |
| TH       | HEIGHT OF TABLE TOP PO-<br>SITION | 745             | 745       | 745       | 745       |
| TD       | TABLE TOP DEPTH                   | 1455            | 1455      | 1455      | 1455      |