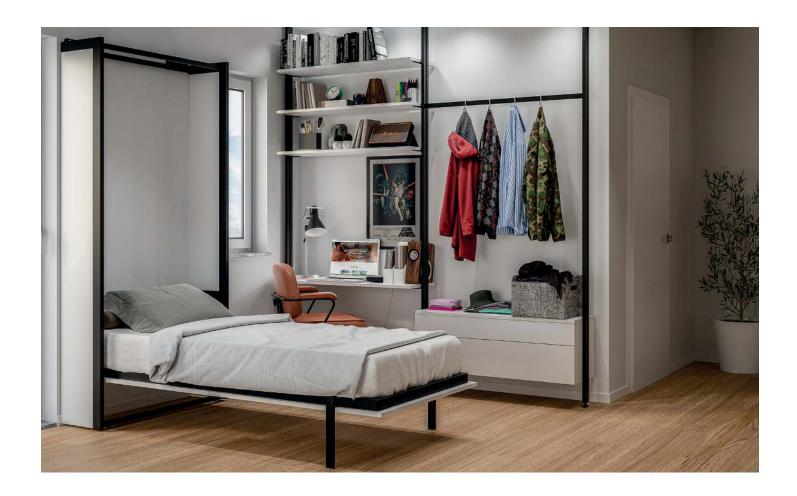

# MODULAR

FURNITURE

#### ABOVE ALL

- High quality
- Easy to install
- Variety of arrangements
- Modern design

A modular system that evolves over time to suit your needs.

## MODULAR furniture

A characteristic feature of EASYBED closet beds is a light, modern, loft style inspired design.

Modular furniture EASYBED is a complement to the interior design in this unique style.

Equally modern and openwork as beds.

Attached to the wall or ceiling.

A modular furniture system that always and everywhere adapts to your needs and expectations.

Wooden or glass shelves, open wooden containers or containers with drawers, fixed on metal frames, can be freely combined and composed into a unique whole.