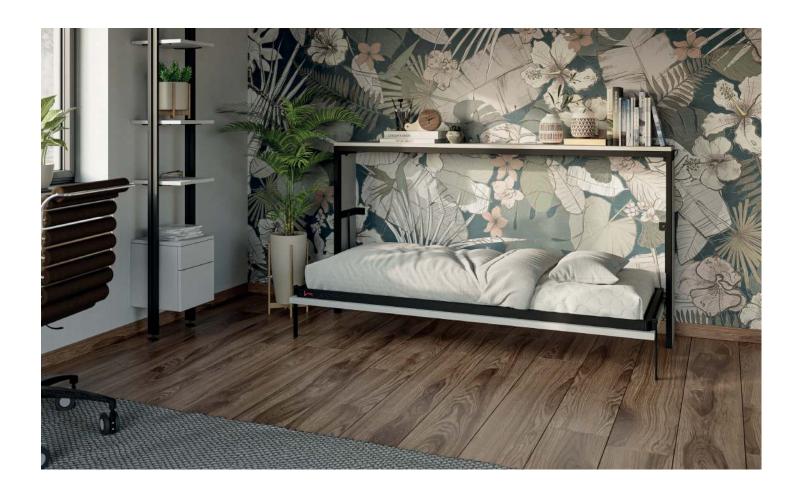

### EASYBED TAVOLO

# WHEN A SMALL LIVING ROOM NEEDS TO BE DINING ROOM AND A BEDROOM AT THE SAME TIME

- saving meter becomes a priority

A wall bed with folding table combines both functions dining and bedroom.

It allows you to enjoy free space in a small living room or studio.

The table can be ideal solution for family meals, everyday activities or place to work.

Dimensions available: 120 x 200 cm, 140 x 200 cm, 160 x 200 cm i 180 x 200 cm.

| LEGEND - |                                   | DIMENSIONS (MM) |           |           |           |
|----------|-----------------------------------|-----------------|-----------|-----------|-----------|
|          | LEGEND                            | 120 x 200       | 140 x 200 | 160 x 200 | 180 x 200 |
| W        | INSTALLATION WIDTH                | 1364            | 1564      | 1764      | 1964      |
| Н        | INSTALLATION HEIGHT               | 2196            | 2196      | 2196      | 2196      |
| D        | INSTALLATION DEPTH                | 370             | 370       | 370       | 370       |
| ST       | THICKNESS OF SIDE PANELS          | 18              | 18        | 18        | 18        |
| FT       | THICKNESS OF FRONT PA-<br>NEL     | 18              | 18        | 18        | 18        |
| DU       | DEPTH                             | 2190            | 2190      | 2190      | 2190      |
| HU       | HEIGHT OF THE UNFOLDED<br>BED     | 230             | 230       | 230       | 230       |
| TW       | TABLE WIDTH                       | 800             | 800       | 800       | 800       |
| TH       | HEIGHT OF TABLE TOP PO-<br>SITION | 745             | 745       | 745       | 745       |
| TD       | TABLE TOP DEPTH                   | 1455            | 1455      | 1455      | 1455      |