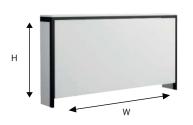

The light, stable structure of the furniture makes changing the arrangement of the room simple and effortless.

Small open-space salons will especially like it.

|    | LEGEND                  | DIMENSIONS (MM) |
|----|-------------------------|-----------------|
| W  | WIDTH OF THE STRUCTURE  | 800             |
| Н  | HEIGHT OF THE STRUCTURE | 1670            |
| D  | DEPTH OF THE STRUCTURE  | 80              |
| FT | TABLE TOP THICKNESS     | 18              |
| TH | HEIGHT OF THE TABLE TOP | 765             |
| TL | TABLE TOP LENGHT        | 1515            |