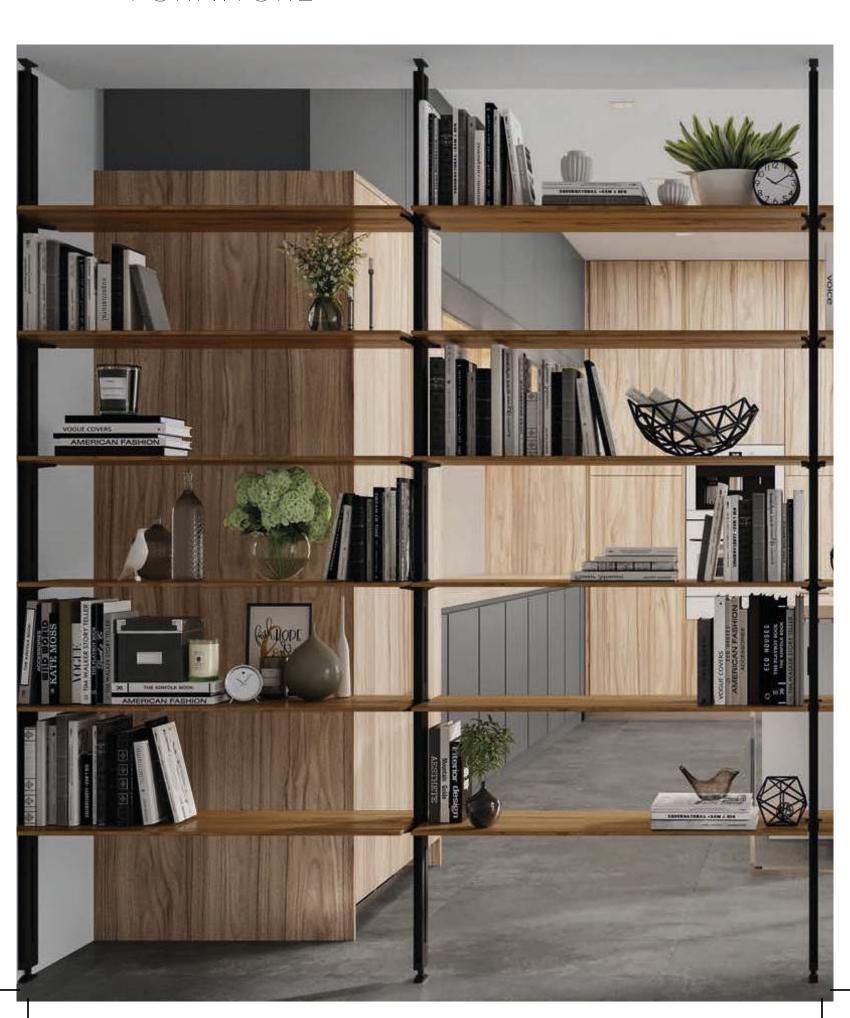

# MODULAR

FURNITURE

#### ABOVE ALL

- High quality
- Easy to install
- Variety of arrangements
- Modern design

A modular system that evolves over time to suit your needs.

## MODULAR furniture

A characteristic feature of EASYBED closet beds is a light, modern, loft style inspired design.

Modular furniture EASYBED is a complement to the interior design in this unique style.

Equally modern and openwork as beds.

Attached to the wall or ceiling.

A modular furniture system that always and everywhere adapts to your needs and expectations.

Wooden or glass shelves, open wooden containers or containers with drawers, fixed on metal frames, can be freely combined and composed into a unique whole.