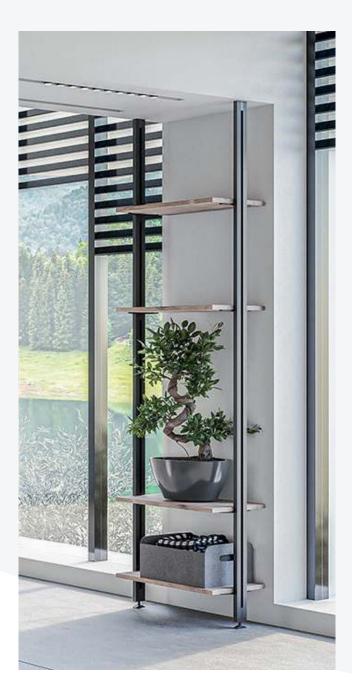

# MODULAR

FURNITURE

#### ABOVE ALL

- High quality
- Easy to install
- Variety of arrangements
- Modern design

A modular system that evolves over time to suit your needs.

## MODULAR furniture

A characteristic feature of EASYBED closet beds is a light, modern, loft style inspired design.

Modular furniture EASYBED is a complement to the interior design in this unique style.

Equally modern and openwork as beds.

Attached to the wall or ceiling.

A modular furniture system that always and everywhere adapts to your needs and expectations.

Wooden or glass shelves, open wooden containers or containers with drawers, fixed on metal frames, can be freely combined and composed into a unique whole.