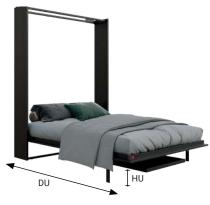

Dimensions available: 90 x 200 cm, 120 x 200 cm.

|    | LEGEND                         | DIMENSIONS (MM) |           |
|----|--------------------------------|-----------------|-----------|
|    |                                | 90 x 200        | 120 x 200 |
| W  | INSTALLATION WIDTH             | 1064            | 1364      |
| Н  | INSTALLATION HEIGHT            | 2196            | 2196      |
| D  | INSTALLATION DEPTH             | 370             | 370       |
| ST | THICKNESS OF SIDE PANELS       | 18              | 18        |
| FT | THICKNESS OF FRONT PANEL       | 18              | 18        |
| DU | DEPTH OF THE BED WHEN UNFOLDED | 2190            | 2190      |
| HU | HEIGHT OF THE UNFOLDED BED     | 230             | 230       |