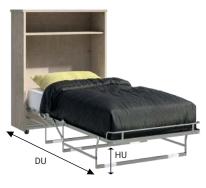

## EASYBED DUE V

### DOUBLE WALL BED FOR EASY ASSEMBLE

Comfortable double for two. Fit to assembly by any home DIYer.

Ligt modular housing based one a stable frame construction makes the bed visually takes up little space.

Recommended especially for living rooms, bedrooms, studios, rooms combining day and night functions.

Dimensions available: 140 x 200 cm, 160 x 200 cm, 180 x 200 cm.

| LEGEND — |                                | DI        | MENSIONS (M | M)        |
|----------|--------------------------------|-----------|-------------|-----------|
|          | LEGEND                         | 140 x 200 | 160 x 200   | 180 x 200 |
| W        | INSTALLATION WIDTH             | 1564      | 1764        | 1964      |
| Н        | INSTALLATION HEIGHT            | 2196      | 2196        | 2196      |
| D        | INSTALLATION DEPTH             | 370       | 370         | 370       |
| ST       | THICKNESS OF SIDE PANELS       | 18        | 18          | 18        |
| FT       | THICKNESS OF FRONT PANEL       | 18        | 18          | 18        |
| DU       | DEPTH OF THE BED WHEN UNFOLDED | 2190      | 2190        | 2190      |
| HU       | HEIGHT OF THE UNFOLDED BED     | 230       | 230         | 230       |