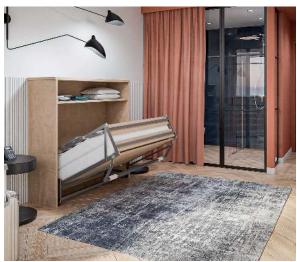

# MODULAR

FURNITURE

#### ABOVE ALL

- High quality
- Easy to install
- Variety of arrangements
- Modern design

A modular system that evolves over time to suit your needs.

## MODULAR furniture

A characteristic feature of EASYBED closet beds is a light, modern, loft style inspired design.

Modular furniture EASYBED is a complement to the interior design in this unique style.

Equally modern and openwork as beds.

Attached to the wall or ceiling.

A modular furniture system that always and everywhere adapts to your needs and expectations.

Wooden or glass shelves, open wooden containers or containers with drawers, fixed on metal frames, can be freely combined and composed into a unique whole.