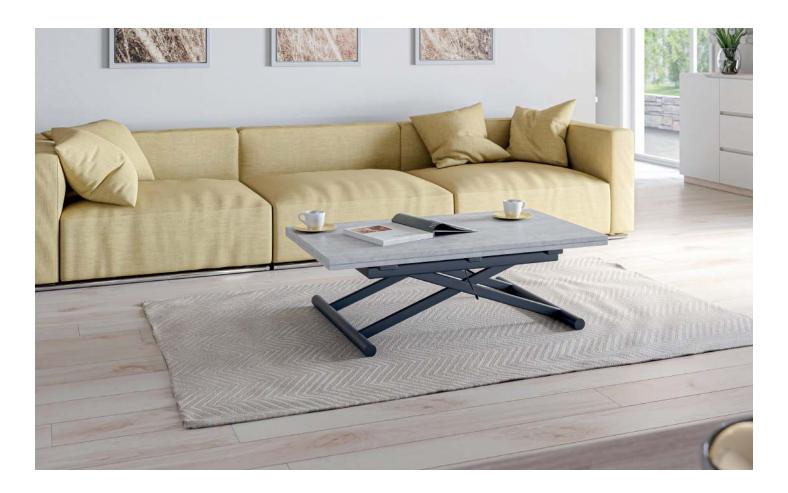

## UP&DOWN FOLDING COFFEE TABLE

#### CONVENIENT EVEN FOR A FAMILY OF 6!

A neat, small coffee table that turns into full-size dinner table in just a few seconds.

Two sizes of the table top that you can set at any height make the Up&Down table suitable for relaxing coffee, eating meals together, celebrating sushi, doing homework or as an ironing table.

The universal design makes the multifunctional coffee-dinnertable perfect for any modern small interior.

|      | LEGEND                               | DIMENSIONS (MM) |
|------|--------------------------------------|-----------------|
| W    | WIDTH OF THE FOLDED TABLE            | 680             |
| L    | LENGTH OF THE TABLE TOP              | 1200            |
| WU   | WIDTH OF THE TABLE TOP WHEN UNFOLDED | 1360            |
| HMIN | MINIMUM HEIGHT OF THE TABLE          | 270             |
| НМАХ | MAXIMUM HEIGHT OF THE TABLE          | 800             |