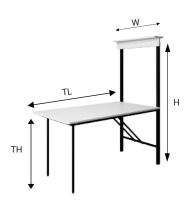

### LIFT COFFEE-DINNER TABLE

# A 4-IN-1 FOLDING TABLE TO BE EXACT. WHY SO MUCH?

This compact neat piece of furniture conceals a table of 4 sizes.

You need a table for a dinner for two? You just raise the table top.

Dinner for 4? You open the table 1 time.

For 6? You lengthen the table one more time.

For 8? And once more. ...

The perfect solution for a small living room where the table also appears from time to time.

|      | LEGEND                               | DIMENSIONS (MM) |
|------|--------------------------------------|-----------------|
| W    | WIDTH OF THE FOLDED TABLE            | 800             |
| L    | LENGTH OF THE TABLE TOP              | 1200            |
| LU   | WIDTH OF THE TABLE TOP WHEN UNFOLDED | 2200            |
| HMIN | MINIMUM HEIGHT OF THE TABLE          | 300             |
| НМАХ | MAXIMUM HEIGHT OF THE TABLE          | 800             |