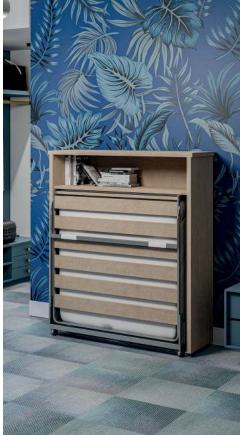

## EASYBED BOXBED 90

# INVISIBLE, COMFORTABLE, ALWAYS AT HAND

We usually hide our beds one the wall.

We decided to go further and create a comfortable full size bed hidden in the ... dresser.

The compact solution will please the owners of really small rooms, also in the attic, where it is difficult to find space even for a classic wall bed.

It is also ideal for studios and home offices.

Available in size 90 x 200 cm.

#### EASYBED

|    | LEGEND                         | DIMENSIONS (MM) |
|----|--------------------------------|-----------------|
| W  | INSTALLATION WIDTH             | 1056            |
| Н  | INSTALLATION HEIGHT            | 1326            |
| D  | INSTALLATION DEPTH             | 400             |
| ST | THICKNESS OF SIDE PANELS       | 18              |
| FT | THICKNESS OF FRONT PANEL       | 18              |
| DU | DEPTH OF THE BED WHEN UNFOLDED | 2190            |
| HU | HEIGHT OF THE BED              | 280             |