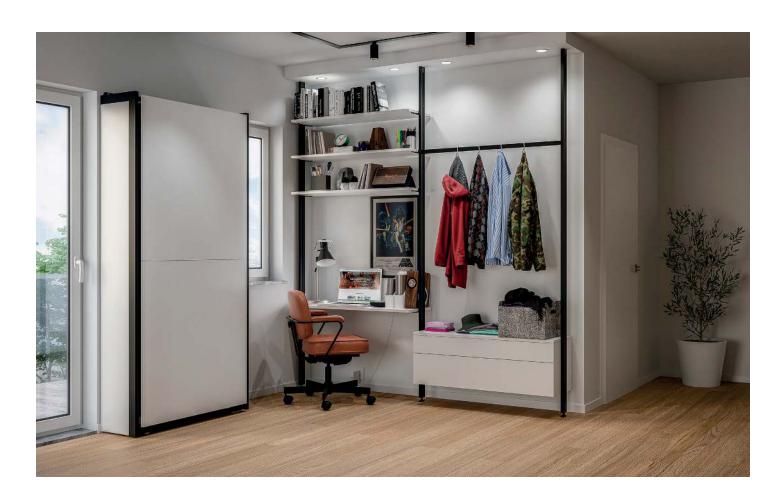

# MODULAR

FURNITURE

#### ABOVE ALL

- High quality
- Easy to install
- Variety of arrangements
- Modern design

A modular system that evolves over time to suit your needs.

## MODULAR furniture

A characteristic feature of EASYBED closet beds is a light, modern, loft style inspired design.

Modular furniture EASYBED is a complement to the interior design in this unique style.

Equally modern and openwork as beds.

Attached to the wall or ceiling.

A modular furniture system that always and everywhere adapts to your needs and expectations.

Wooden or glass shelves, open wooden containers or containers with drawers, fixed on metal frames, can be freely combined and composed into a unique whole.