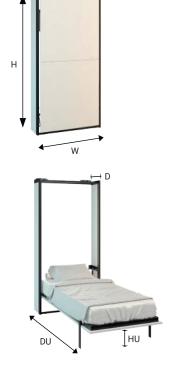

Dimensions available: 90 x 200 cm, 120 x 200 cm.

|    | LEGEND                         | DIMENSIONS (MM) |           |
|----|--------------------------------|-----------------|-----------|
|    |                                | 90 x 200        | 120 x 200 |
| W  | INSTALLATION WIDTH             | 1064            | 1364      |
| Н  | INSTALLATION HEIGHT            | 2196            | 2196      |
| D  | INSTALLATION DEPTH             | 370             | 370       |
| ST | THICKNESS OF SIDE PANELS       | 18              | 18        |
| FT | THICKNESS OF FRONT PANEL       | 18              | 18        |
| DU | DEPTH OF THE BED WHEN UNFOLDED | 2190            | 2190      |
| HU | HEIGHT OF THE UNFOLDED BED     | 230             | 230       |