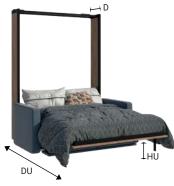

Dimensions available: 90 x 200 cm, 120 x 200 cm.

|    | LEGEND                         | DIMENSIONS (MM) |           |
|----|--------------------------------|-----------------|-----------|
|    |                                | 90 x 200        | 120 x 200 |
| W  | INSTALLATION WIDTH             | 1064            | 1364      |
| Н  | INSTALLATION HEIGHT            | 2196            | 2196      |
| D  | INSTALLATION DEPTH             | 370             | 370       |
| ST | THICKNESS OF SIDE PANELS       | 18              | 18        |
| FT | THICKNESS OF FRONT PANEL       | 18              | 18        |
| DU | DEPTH OF THE BED WHEN UNFOLDED | 2190            | 2190      |
| HU | HEIGHT OF THE UNFOLDED BED     | 230             | 230       |