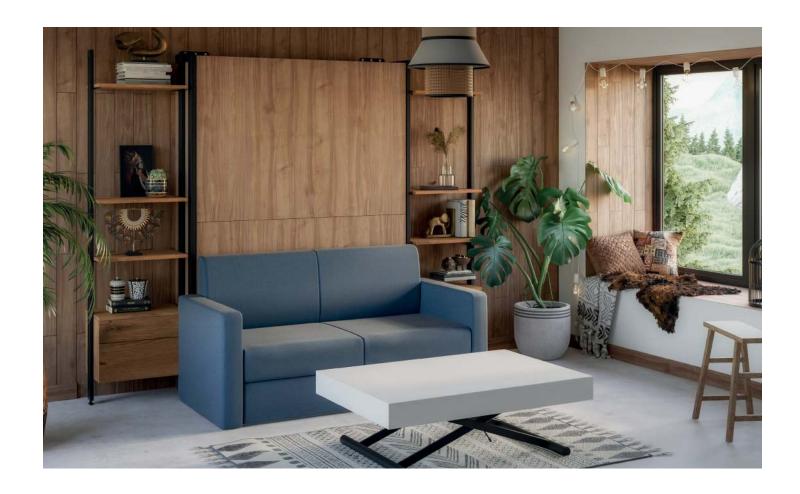

## EASYBED SOFA

# A SOFA WALL BED - THE MOST POPULAR MULTIFUNCTIONAL BED MODEL

This model will work well in even the smallest living room where a daybed or guest bed is needed.

The combination of sofa and full size bed provides comfortable everyday living both day and night.

Perfect for any, even the smallest, room.

Dimensions available: 120 x 200 cm, 140 x 200 cm, 160 x 200 cm i 180 x 200 cm.

|    | LEGEND                         | DIMENSIONS (MM) |           |           |           |
|----|--------------------------------|-----------------|-----------|-----------|-----------|
|    | LEGEND                         | 120 x 200       | 140 x 200 | 160 x 200 | 180 x 200 |
| W  | INSTALLATION WIDTH             | 1364            | 1564      | 1764      | 1964      |
| Н  | INSTALLATION HEIGHT            | 2196            | 2196      | 2196      | 2196      |
| D  | INSTALLATION DEPTH             | 370             | 370       | 370       | 370       |
| ST | THICKNESS OF SIDE PANELS       | 18              | 18        | 18        | 18        |
| FT | THICKNESS OF FRONT PANEL       | 18              | 18        | 18        | 18        |
| DU | DEPTH OF THE BED WHEN UNFOLDED | 2190            | 2190      | 2190      | 2190      |
| HU | HEIGHT OF THE UNFOLDED BED     | 230             | 230       | 230       | 230       |
| SW | SOFA WIDTH                     | 1579            | 1779      | 1979      | 2179      |
| SD | SOFA DEPTH                     | 800             | 800       | 800       | 800       |