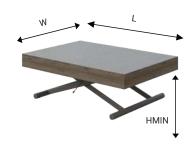

## UP&DOWN FOLDING COFFEE TABLE

#### CONVENIENT EVEN FOR A FAMILY OF 6!

A neat, small coffee table that turns into full-size dinner table in just a few seconds.

Two sizes of the table top that you can set at any height make the Up&Down table suitable for relaxing coffee, eating meals together, celebrating sushi, doing homework or as an ironing table.

The universal design makes the multifunctional coffee-dinnertable perfect for any modern small interior.

|      | LEGEND                               | DIMENSIONS (MM) |
|------|--------------------------------------|-----------------|
| W    | WIDTH OF THE FOLDED TABLE            | 680             |
| L    | LENGTH OF THE TABLE TOP              | 1200            |
| WU   | WIDTH OF THE TABLE TOP WHEN UNFOLDED | 1360            |
| HMIN | MINIMUM HEIGHT OF THE TABLE          | 270             |
| НМАХ | MAXIMUM HEIGHT OF THE TABLE          | 800             |