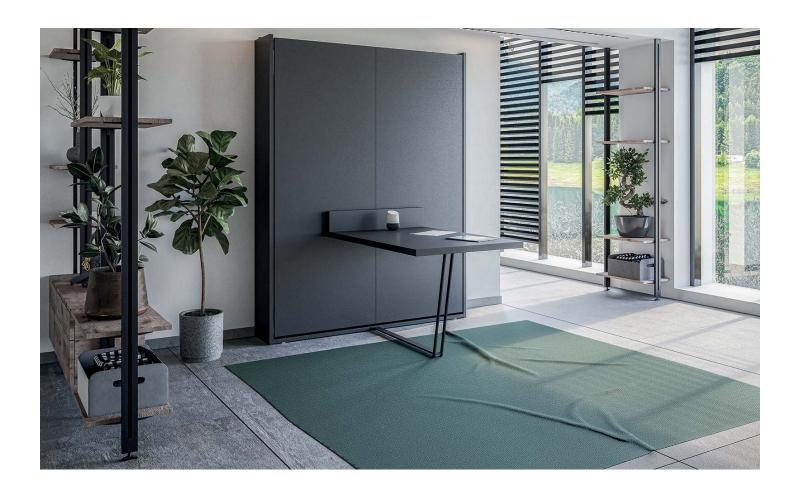

### EASYBED TAVOLO

# WHEN A SMALL LIVING ROOM NEEDS TO BE DINING ROOM AND A BEDROOM AT THE SAME TIME

- saving meter becomes a priority

A wall bed with folding table combines both functions dining and bedroom.

It allows you to enjoy free space in a small living room or studio.

The table can be ideal solution for family meals, everyday activities or place to work.

Dimensions available: 120 x 200 cm, 140 x 200 cm, 160 x 200 cm i 180 x 200 cm.

| LEGEND - |                                   | DIMENSIONS (MM) |           |           |           |
|----------|-----------------------------------|-----------------|-----------|-----------|-----------|
|          | LEGEND                            | 120 x 200       | 140 x 200 | 160 x 200 | 180 x 200 |
| W        | INSTALLATION WIDTH                | 1364            | 1564      | 1764      | 1964      |
| Н        | INSTALLATION HEIGHT               | 2196            | 2196      | 2196      | 2196      |
| D        | INSTALLATION DEPTH                | 370             | 370       | 370       | 370       |
| ST       | THICKNESS OF SIDE PANELS          | 18              | 18        | 18        | 18        |
| FT       | THICKNESS OF FRONT PA-<br>NEL     | 18              | 18        | 18        | 18        |
| DU       | DEPTH                             | 2190            | 2190      | 2190      | 2190      |
| HU       | HEIGHT OF THE UNFOLDED<br>BED     | 230             | 230       | 230       | 230       |
| TW       | TABLE WIDTH                       | 800             | 800       | 800       | 800       |
| TH       | HEIGHT OF TABLE TOP PO-<br>SITION | 745             | 745       | 745       | 745       |
| TD       | TABLE TOP DEPTH                   | 1455            | 1455      | 1455      | 1455      |