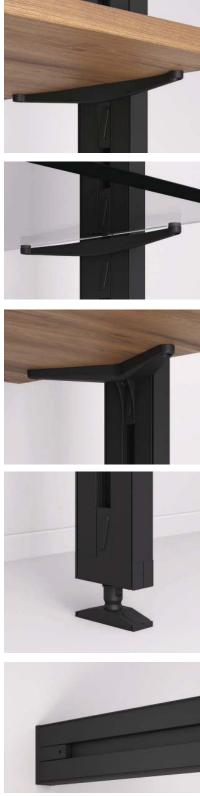

#### ABOVE ALL

- High quality
- Easy to install
- Variety of arrangements
- Modern design

A modular system that evolves over time to suit your needs.

## MODULAR furniture

A characteristic feature of EASYBED closet beds is a light, modern, loft style inspired design.

Modular furniture EASYBED is a complement to the interior design in this unique style.

Equally modern and openwork as beds.

Attached to the wall or ceiling.

A modular furniture system that always and everywhere adapts to your needs and expectations.

Wooden or glass shelves, open wooden containers or containers with drawers, fixed on metal frames, can be freely combined and composed into a unique whole.