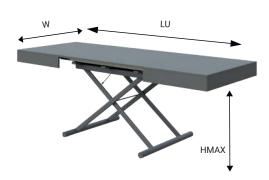

### LIFT COFFEE-DINNER TABLE

# A 4-IN-1 FOLDING TABLE TO BE EXACT. WHY SO MUCH?

This compact neat piece of furniture conceals a table of 4 sizes.

You need a table for a dinner for two? You just raise the table top.

Dinner for 4? You open the table 1 time.

For 6? You lengthen the table one more time.

For 8? And once more. ...

The perfect solution for a small living room where the table also appears from time to time.

|      | LEGEND                               | DIMENSIONS (MM) |
|------|--------------------------------------|-----------------|
| W    | WIDTH OF THE FOLDED TABLE            | 800             |
| L    | LENGTH OF THE TABLE TOP              | 1200            |
| LU   | WIDTH OF THE TABLE TOP WHEN UNFOLDED | 2200            |
| HMIN | MINIMUM HEIGHT OF THE TABLE          | 300             |
| НМАХ | MAXIMUM HEIGHT OF THE TABLE          | 800             |