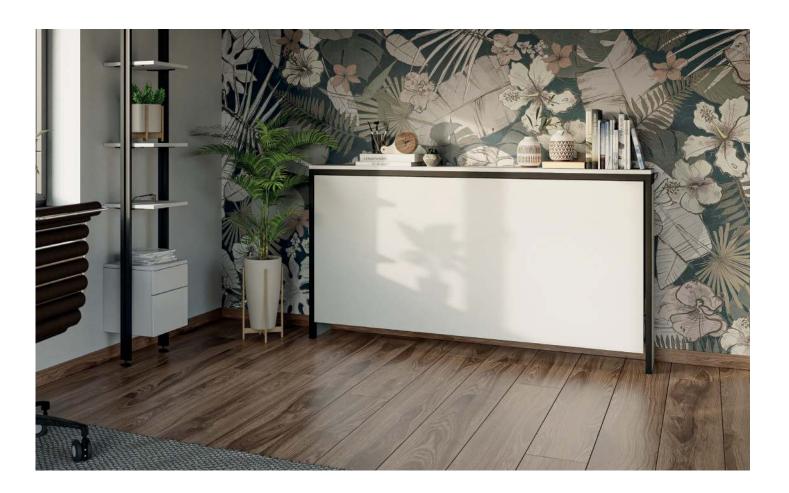

### EASYBED TAVOLO

# WHEN A SMALL LIVING ROOM NEEDS TO BE DINING ROOM AND A BEDROOM AT THE SAME TIME

- saving meter becomes a priority

A wall bed with folding table combines both functions dining and bedroom.

It allows you to enjoy free space in a small living room or studio.

The table can be ideal solution for family meals, everyday activities or place to work.

Dimensions available: 120 x 200 cm, 140 x 200 cm, 160 x 200 cm i 180 x 200 cm.

| LEGEND - |                                   | DIMENSIONS (MM) |           |           |           |
|----------|-----------------------------------|-----------------|-----------|-----------|-----------|
|          | LEGEND                            | 120 x 200       | 140 x 200 | 160 x 200 | 180 x 200 |
| W        | INSTALLATION WIDTH                | 1364            | 1564      | 1764      | 1964      |
| Н        | INSTALLATION HEIGHT               | 2196            | 2196      | 2196      | 2196      |
| D        | INSTALLATION DEPTH                | 370             | 370       | 370       | 370       |
| ST       | THICKNESS OF SIDE PANELS          | 18              | 18        | 18        | 18        |
| FT       | THICKNESS OF FRONT PA-<br>NEL     | 18              | 18        | 18        | 18        |
| DU       | DEPTH                             | 2190            | 2190      | 2190      | 2190      |
| HU       | HEIGHT OF THE UNFOLDED<br>BED     | 230             | 230       | 230       | 230       |
| TW       | TABLE WIDTH                       | 800             | 800       | 800       | 800       |
| TH       | HEIGHT OF TABLE TOP PO-<br>SITION | 745             | 745       | 745       | 745       |
| TD       | TABLE TOP DEPTH                   | 1455            | 1455      | 1455      | 1455      |